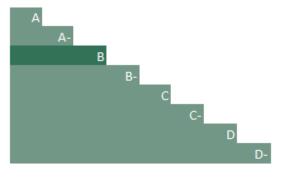

B

Region

### UNDERSTANDING YOUR SCORE REPORT

Fresh Del Monte Produce Inc received a B for Timber which is in the Management band. This is higher than the North America regional average of C, and higher than the Crop farming sector average of C.

Leadership (A/A-): Implementing current best practices Management (B/B-): Taking coordinated action on forests issues Awareness (C/C-): Knowledge of impacts on, and of, forests issues Disclosure (D/D-): Transparent about forests issues