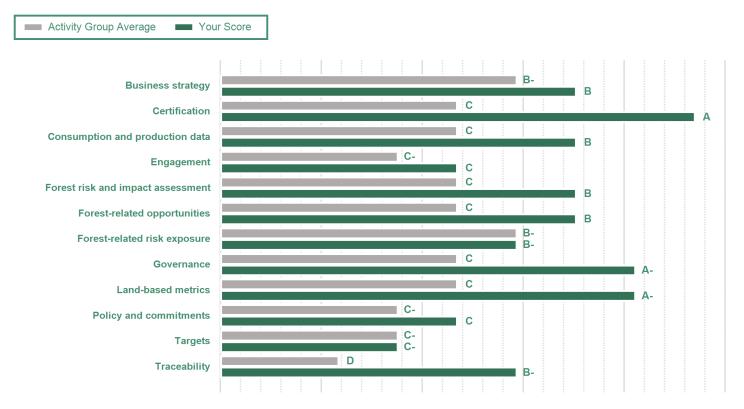

## **CATEGORY SCORES**

If a company scored a C or below, they will not have been scored for Management or Leadership points (the dark green line represents this).

Please download the <u>'CDP Scoring Introduction'</u> for more information.

## CATEGORY SCORES BENCHMARKING

Each category score in the bar chart represents the progression within each scoring level. The 100% Disclosure and Signoff categories have not been included for category score breakdown as they are not scored at all levels. Scoring categories are groupings of questions by topic. They are sub-groups of the 2023 questionnaire modules and are consistent across all sectors. The weightings applied to each category highlight the areas most important to environmental stewardship.

To find out more about category weightings for each sector, please download the <u>'CDP Scoring Categories and Weighting'</u> documents.