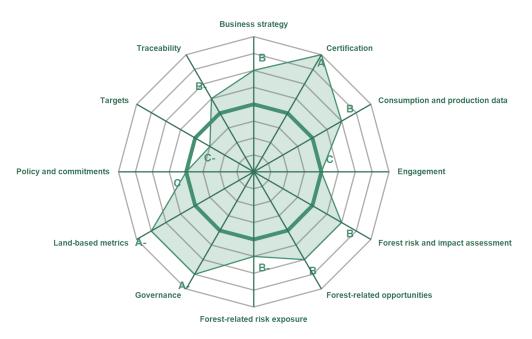

## **CATEGORY SCORES**

If a company scored a C or below, they will not have been scored for Management or Leadership points (the dark green line represents this).

Please download the <u>'CDP Scoring Introduction'</u> for more information.

## CATEGORY SCORES BENCHMARKING

Each category score in the bar chart represents the progression within each scoring level. The 100% Disclosure and Signoff categories have not been included for category score breakdown as they are not scored at all levels. Scoring categories are groupings of questions by topic. They are sub-groups of the 2023 questionnaire modules and are consistent across all sectors. The weightings applied to each category highlight the areas most important to environmental stewardship.

To find out more about category weightings for each sector, please download the <u>'CDP Scoring Categories and Weighting'</u> documents.