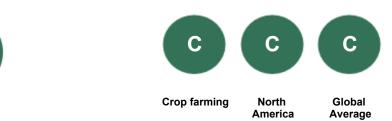

| Country/Area | Cayman Islands |
|--------------|----------------|

Questionnaire Agricultural commodities

North America

Activity Group Crop farming

YOUR CDP FORESTS SCORES

Timber Average performance

Timber

B

Region

### UNDERSTANDING YOUR SCORE REPORT

Fresh Del Monte Produce Inc received a B for Timber which is in the Management band. This is higher than the North America regional average of C, and higher than the Crop farming sector average of C.