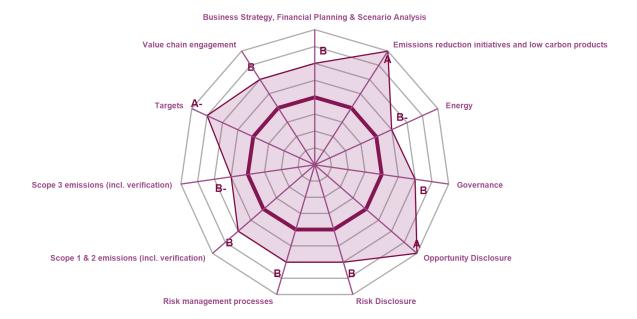

# **CATEGORY SCORES**

If a company scored a C or below, they will not have been scored for Management or Leadership points (the dark purple line represents this).

Please download the 'CDP Scoring Introduction' for more information.

# CATEGORY SCORES BENCHMARKING

Scenario analysis Yes, qualitative

Each category score in the bar chart represents the progression within each scoring level. Some categories have not been included for category score breakdown as either not enough questions feed into these categories to give a representative score or they are not scored at both Management and Leadership levels. Scoring categories are groupings of questions by topic. They are sub-groups of the 2023 questionnaire modules and are consistent across all sectors. Weighting applied to each category varies across sectors to highlight the areas most important to environmental stewardship in specific sectors.