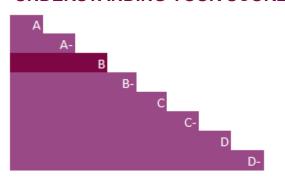

# UNDERSTANDING YOUR SCORE REPORT

Fresh Del Monte Produce Inc received a B which is in the Management band. This is higher than the North America regional average of C, and higher than the Crop farming sector average of C.

Leadership (A/A-): Implementing current best practices

Management (B/B-): Taking coordinated action on climate issues

Awareness (C/C-): Knowledge of impacts on, and of, climate

issues

Disclosure (D/D-): Transparent about climate issues