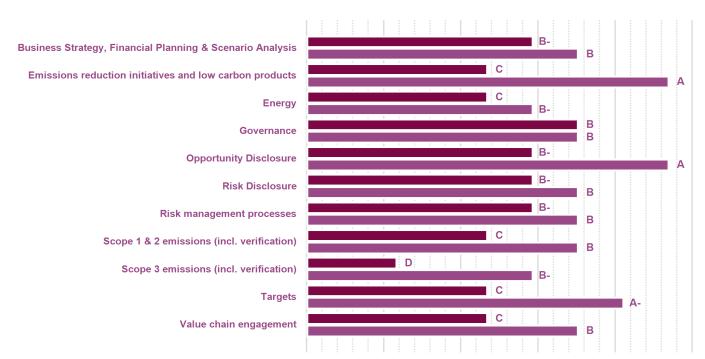

# **CATEGORY SCORES**

If a company scored a C or below, they will not have been scored for Management or Leadership points (the dark purple line represents this).

Please download the 'CDP Scoring Introduction' for more information.

# CATEGORY SCORES BENCHMARKING

Scenario analysis Yes, qualitative

Each category score in the bar chart represents the progression within each scoring level. Some categories have not been included for category score breakdown as either not enough questions feed into these categories to give a representative score or they are not scored at both Management and Leadership levels. Scoring categories are groupings of questions by topic. They are sub-groups of the 2023 questionnaire modules and are consistent across all sectors. Weighting applied to each category varies across sectors to highlight the areas most important to environmental stewardship in specific sectors.