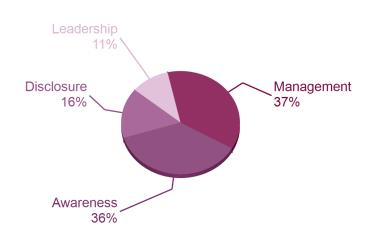

#### **ACTIVITY GROUP PERFORMANCE**

# **Crop farming**

Your company is amongst 37% of companies that reached Management level in your Activity Group.

A sample of A-list companies from your Activity Group:

There are no A-List companies in your Activity Group. View the <u>full</u> <u>global A List</u>