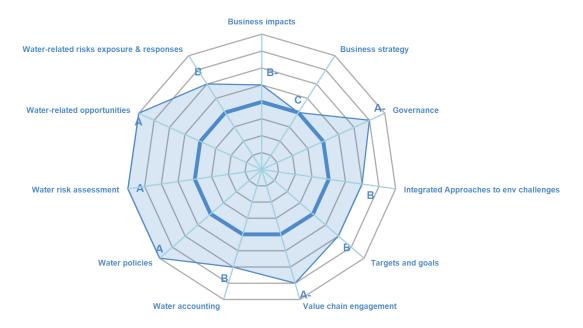

#### **CATEGORY SCORES**

If a company scored C or below, they will not have been scored for Management or Leadership points (the dark blue line represents this).

Please download the **CDP Scoring Introduction** for more information.

Scoring categories are groupings of questions by topic. They are sub-groups of the 2022 questionnaire modules and are consistent across all sectors. Weighting applied to each category varies across sectors to highlight the areas most important to environmental stewardship in specific sectors.