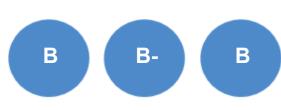

# A-

#### UNDERSTANDING YOUR SCORE REPORT

Fresh Del Monte Produce Inc received an A- which is in the Leadership band. This is higher than the North America regional average of B-, and higher than the Crop farming sector average of B.

Leadership (A/A-): Implementing current best practices

Management (B/B-): Taking coordinated action on water issues

Awareness (C/C-): Knowledge of impacts on, and of, water issues

Disclosure (D/D-): Transparent about water issues