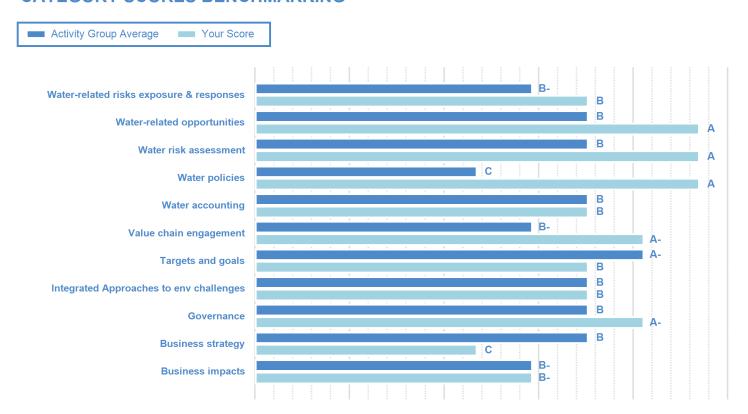

#### **CATEGORY SCORES BENCHMARKING**

Each category score in the bar chart represents the progression within each scoring level. The Context and Verification categories have not been included for category score breakdown as they are not scored at both Management and Leadership levels.

Scoring categories are groupings of questions by topic. They are sub-groups of the 2022 questionnaire modules and are consistent across all sectors. Weighting applied to each category varies across sectors to highlight the areas most important to environmental stewardship in specific sectors.