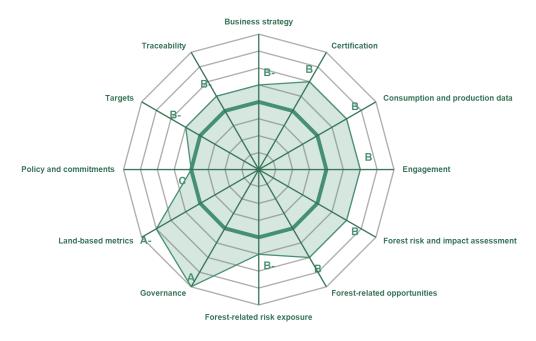

### **CATEGORY SCORES**

If a company scored C or below, they will not have been scored for Management or Leadership points (the dark green line represents this).

Please download the CDP Scoring Introduction for more information.

## CATEGORY SCORES BENCHMARKING

Each category score in the bar chart represents the progression within each scoring level. The 100% Disclosure and Signoff categories have not been included for category score breakdown as they are not scored at all levels.

Scoring categories are groupings of questions by topic. They are sub-groups of the 2022 questionnaire modules and are consistent across all sectors. The weightings applied to each category highlight the areas most important to environmental stewardship.