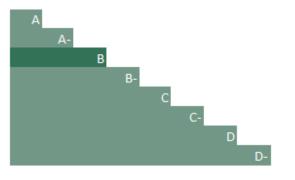

Leadership (A/A-): Implementing current best practices Management (B/B-): Taking coordinated action on forests issues Awareness (C/C-): Knowledge of impacts on, and of, forests issues Disclosure (D/D-): Transparent about forests issues