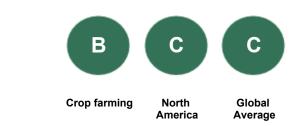

#### YOUR CDP FORESTS SCORES

B

Timber

aala Dal Marita Draducaa Iraa

Timber Average performance

UNDERSTANDING YOUR SCORE REPORT

Fresh Del Monte Produce Inc received a B for Timber which is in the Management band. This is higher than the North America regional average of C, and the same as the Crop farming sector average of B.