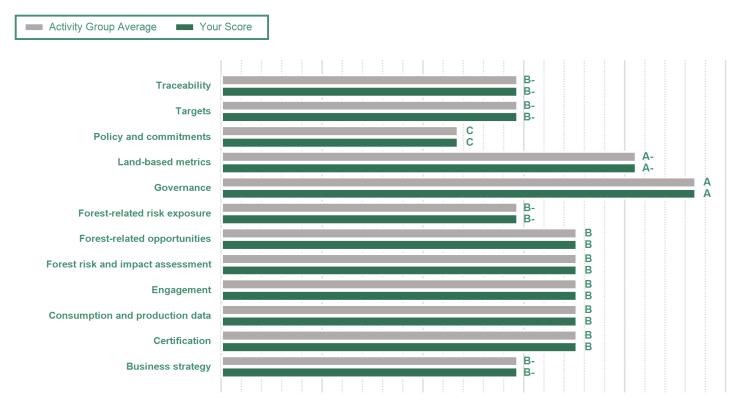

### **CATEGORY SCORES**

If a company scored C or below, they will not have been scored for Management or Leadership points (the dark green line represents this).

Please download the CDP Scoring Introduction for more information.

## CATEGORY SCORES BENCHMARKING

Each category score in the bar chart represents the progression within each scoring level. The 100% Disclosure and Signoff categories have not been included for category score breakdown as they are not scored at all levels.

Scoring categories are groupings of questions by topic. They are sub-groups of the 2022 questionnaire modules and are consistent across all sectors. The weightings applied to each category highlight the areas most important to environmental stewardship.