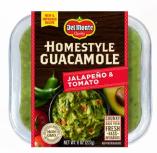

#### **HOMESTYLE GUACAMOLE**

#### Del Monte® Homestyle Guacamole 8oz Trays

Hass Avocado, Tomatoes, Jalapeno, Cilantro, Salt, Onion, Lime Juice Concentrate, Garlic

Hass Avocado, Cilantro, Lime Juice Concentrate, Salt, Jalapeno, Onion, Garlic