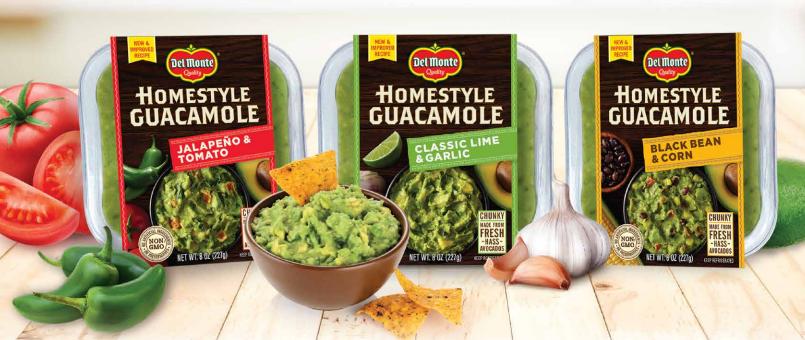

# HOMESTYLE GUACAMOLE

## ALL THE TASTE & TEXTURE OF HOMEMADE AND NONE OF THE HASSLE!

### CHUNKY GUACAMOLE IN UNIOUE & DELICIOUS FLAVORS!

- Made from Fresh Hass Avocados
- No Artificial Ingredients or Preservatives
- Cold Processed for Fresh Flavor
- Non-GMO
- Made with Real Fruit & Vegetables
- Offered in 8oz trays with resealable lids and 2oz Snack 4-Pack

### CONSUMERS LOVE IMPROVED HOMESTYLE RECIPES!

- After tasting, over 84% of consumers would buy the improved Homestyle Guacamole†
- Homestyle Black Bean & Corn was the top performing flavor; 94% would buy after tasting†
- Improved Homestyle flavors are significantly preferred over existing Del Monte Fresh Guacamole flavors