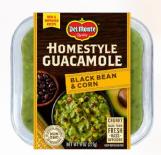

#### **HOMESTYLE GUACAMOLE**

Hass Avocado, Corn, Black Beans, Red Bell Pepper, Cilantro, Salt, Lime Juice Concentrate, Onion, Garlic